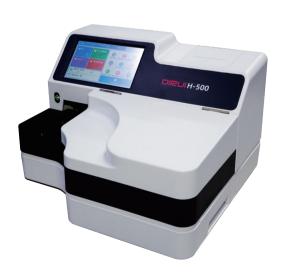

H-500 Urine Analyzer

| Technical Specification      |                                                                                                                                                                                                                                                                                 |
|------------------------------|---------------------------------------------------------------------------------------------------------------------------------------------------------------------------------------------------------------------------------------------------------------------------------|
| Test Items                   | Urobilinogen (UBG), Bilirubin (BIL), Ketone (KET), Blood (BLD), Protein (PRO), Nitrite (NIT), Leukocyte (LEU), Glucose (GLU), pH, Specific Gravity (SG), Vitamin C (VC) (optional), Microalbumin (MALB) (optional), Creatinine (Cr) (optional), Urinary Calcium (Ca) (optional) |
| Test Wavelength              | 525nm 572nm 610nm 660nm                                                                                                                                                                                                                                                         |
| Test Principle               | Photoelectric colorimetry                                                                                                                                                                                                                                                       |
| Throughput                   | 600T/H                                                                                                                                                                                                                                                                          |
| Suitable Strips              | H2-Cr, H10-II, H11-II, H11-MA(N),H11-MA, H12-MA, H13-Cr, H14-Ca                                                                                                                                                                                                                 |
| Storage                      | 10,000 sample data, 3,000 quality control data                                                                                                                                                                                                                                  |
| Waste Bin Capacity           | 190-250                                                                                                                                                                                                                                                                         |
| Computer Interface           | RS-232 port                                                                                                                                                                                                                                                                     |
| Display                      | 7-inch color touch screen                                                                                                                                                                                                                                                       |
| Language                     | Chinese, English, Russian, Spanish, Polish, Turkish, Italian, Portuguese                                                                                                                                                                                                        |
| Power Supply                 | ~220V 50Hz                                                                                                                                                                                                                                                                      |
| Power                        | 40VA                                                                                                                                                                                                                                                                            |
| Dimensions                   | 404×356×264 (mm)                                                                                                                                                                                                                                                                |
| Weight                       | 8kg                                                                                                                                                                                                                                                                             |
| Printer                      | Built-in thermal printer                                                                                                                                                                                                                                                        |
|                              | Operating temperature: 5°C ~ 40°C                                                                                                                                                                                                                                               |
| Environmental Specifications | Optimal operating temperature: 20°C ~ 25°C                                                                                                                                                                                                                                      |
|                              | Operating humidity: ≤80%                                                                                                                                                                                                                                                        |

- Improved human-machine interaction with the 7-inch color touch screen and flexible operating interface
- The test strip indicator light prompts the user to immediately place the test strip, eliminating the need to wait.
- The upper and lower lifting method of transporting test strips prevents them from tilting, ensuring accurate and reliable test results.
- H-500 uses a black and white calibrator strip and automatically prompts the user to remove the calibrator strip after calibration, avoiding confusion and inaccurate results.
- The built-in waste bin reduces aerosol hazards caused by contact between test strips and air after testing.
- The new test head effectively captures the color pads and collects more data for accurate and reliable results.
- H-500 provides 14 dry chemistry and calculated ACR and PCR parameters, which merge the
  results with the formed element results to offer a comprehensive diagnostic result using the
  LIS protocol.
- H-500 automatically corrects for the effects of PH, hemoglobin, and abnormal color samples on the results to ensure accuracy.